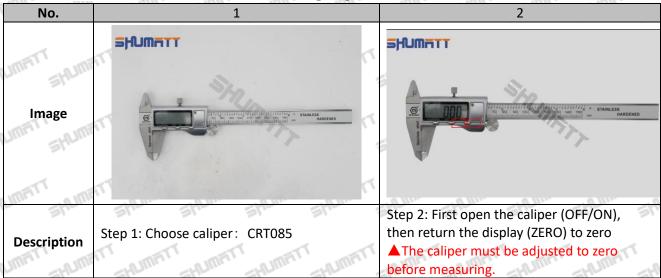

Injector Valve Stem Measuring Tools

Mob/Whatsapp: +86 13410541523 Tel: +8675523215133

Email: ruby@shumatt.com Website: www.shumatt.com





Pic No.3

| 1. Inner diameter measuring claw | 7. inch/mm metric and inch conversion button |
|----------------------------------|----------------------------------------------|
| 2. Limit screw                   | 8. OFF/ON power button                       |
| 3. Battery installation place    | 9. ZERO button                               |
| 4. Ruler body                    | 10. Push roller                              |
| 5. depth measurement             | 11. Button battery                           |
| 6. depth measurement             | /Show Show Show Show Show                    |

### 2.2. 295030-4438 Injector Valve Stem Measuring Steps



#### 2.3. 295030-4438 Injector Valve Stem Installation Precautions

(1) The replacement of the injector valve stem must strictly follow the electrical system, the approved pressure of the low-pressure fuel intake system, the approved pressure of the high-pressure fuel circuit system, and fuel system replacement consumables requirements (including the low-pressure

Mob/Whatsapp: +86 13410541523 Tel: +8675523215133 Email: ruby@shumatt.com Website: www.shumatt.com



fuel circuit system filter and the high-pressure fuel circuit) specified in the vehicle engine maintenance manual.

- Replacement of wearing parts of the fuel system, cleaning requirements for the connection between the fuel system and the injector valve stem, the fitting clearance of the injector valve stem connection, the ins