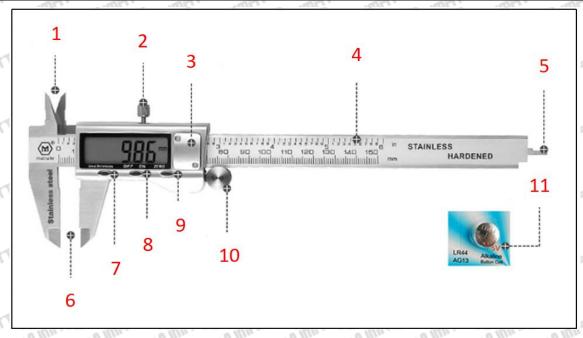

#### 2.1. 295030-4438 Injector Valve Stem Measuring Tools

Mob/Whatsapp: +86 13410541523 Tel: +8675523215133

Email: ruby@shumatt.com Website: www.shumatt.com

Pic No.3

| 1. Inner diameter measuring claw | 7. inch/mm metric and inch conversion button |
|----------------------------------|----------------------------------------------|
| 2. Limit screw                   | 8. OFF/ON power button                       |
| 3. Battery installation place    | 9. ZERO button                               |
| 4. Ruler body                    | 10. Push roller                              |
| 5. depth measurement             | 11. Button battery                           |
| 6. depth measurement             | /Show Show Show Show Show                    |