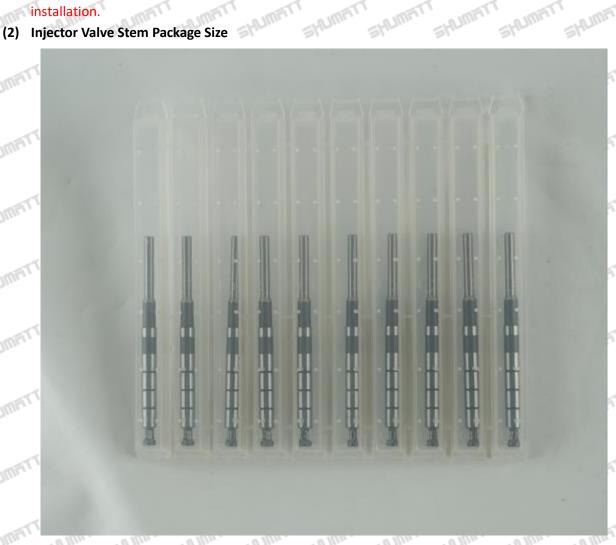

#### 1.7. 295030-4438 Injector Valve Stem Package List&Size

Pic No.1

| No. | Name                        | Injector Valve Stem Package Size (cm) |  |  |
|-----|-----------------------------|---------------------------------------|--|--|
| 1   | Injector Valve Stem Package | 14*1*1                                |  |  |